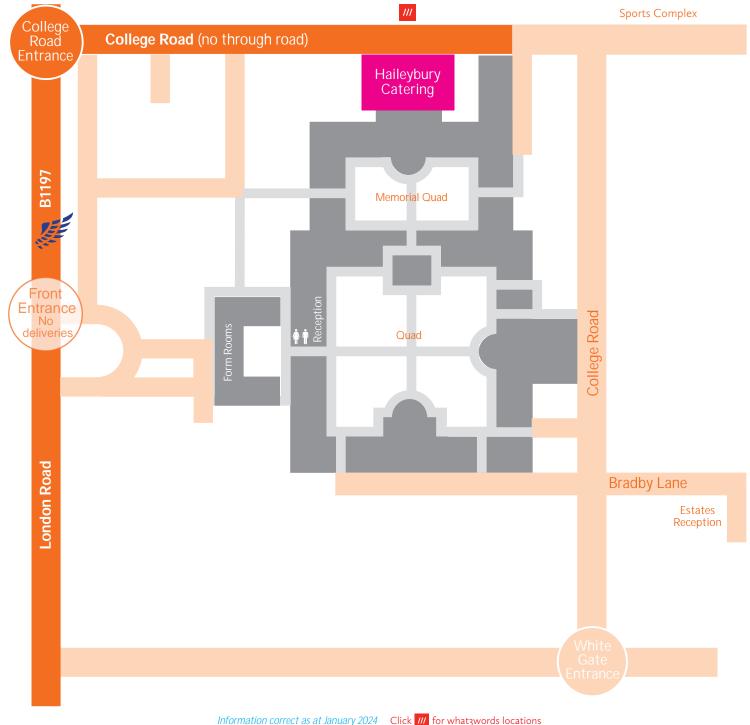

## Catering deliveries

**Deliveries for Haileybury Catering** must be made directly to the department on College Road, accessed from London Road (B1127).

Please note that College Road is closed to all through tra c between 9.00pm and 6.00 am.

Any non-catering deliveries should go to Estates Reception (via Hailey Lane and our White Gate Entrance)

For additional advice, please see our website or call +44 (0)1992 706200.

HaileyburyUK

Haileybury is located in Hertford Heath SG13 7NU, in Hertfordshire between Hertford and Hoddesdon, about 20 miles north of central London.